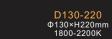

## Thelux

<mark>DG80</mark> Ф80×Н122mm 1800-2200К <mark>DG95</mark> Ф95×Н132mm 1800-2200К

DG125 Ф125×H165mm 1800-2200K

DST64 Ф64×Н148mm 1800-2200K D75-160 Φ75×H160mm 1800-2200K <mark>DH170</mark> Ф70×Н200mm 1800-2200К DSXS40 Ф40×H200mm 1800-2200K

<mark>D110-170</mark> Ф110×Н170mm 1800-2200К

<mark>D80-220</mark> Ф80×Н220mm 1800-2200К <mark>D105-225</mark> Ф105×H225mm 1800-2200К D130-225 Ф130×H225mm 1800-2200К

12