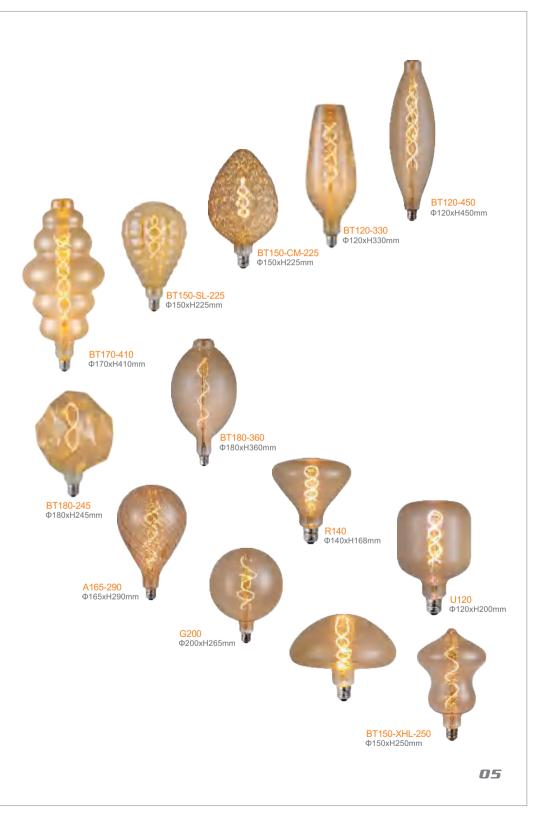

regions.

Thelux, has one of the best R&D teams with experienced engineering and application resources. We already established a customers oriented brand-spirit at the base of tech innovation, lighting solution, comprehensive service system and spirit. Today, Thelux is offering products, designs and developing service to more than 300 customers and engineering partners all over the world.

Leading technology, customer first, integrity&pragmatic, top service, always is the intention of Thelux. Our products focus on technical content, quality and users. We are providing a full range of services from designing, production and after-sales. Thelux is willing to sincerely cooperate with all the customers in the world. Let's make the night more bright and dress up our global village!



















## Thelux





<mark>DG80</mark> Ф80×Н122mm 1800-2200К <mark>DG95</mark> Ф95×Н132mm 1800-2200К



DG125 Ф125×H165mm 1800-2200K



DST64 Ф64×Н148mm 1800-2200K D75-160 Φ75×H160mm 1800-2200K <mark>DH170</mark> Ф70×Н200mm 1800-2200К DSXS40 Ф40×H200mm 1800-2200K





<mark>D110-170</mark> Ф110×Н170mm 1800-2200К











<mark>D80-220</mark> Ф80×Н220mm 1800-2200К <mark>D105-225</mark> Ф105×H225mm 1800-2200К D130-225 Ф130×H225mm 1800-2200К

12









## Led filament lamp ED decorative bulb



ų

Ŧ



**20** Energy saving Environmental protection High quality

E

## Led filament lamp LED decorative bulb