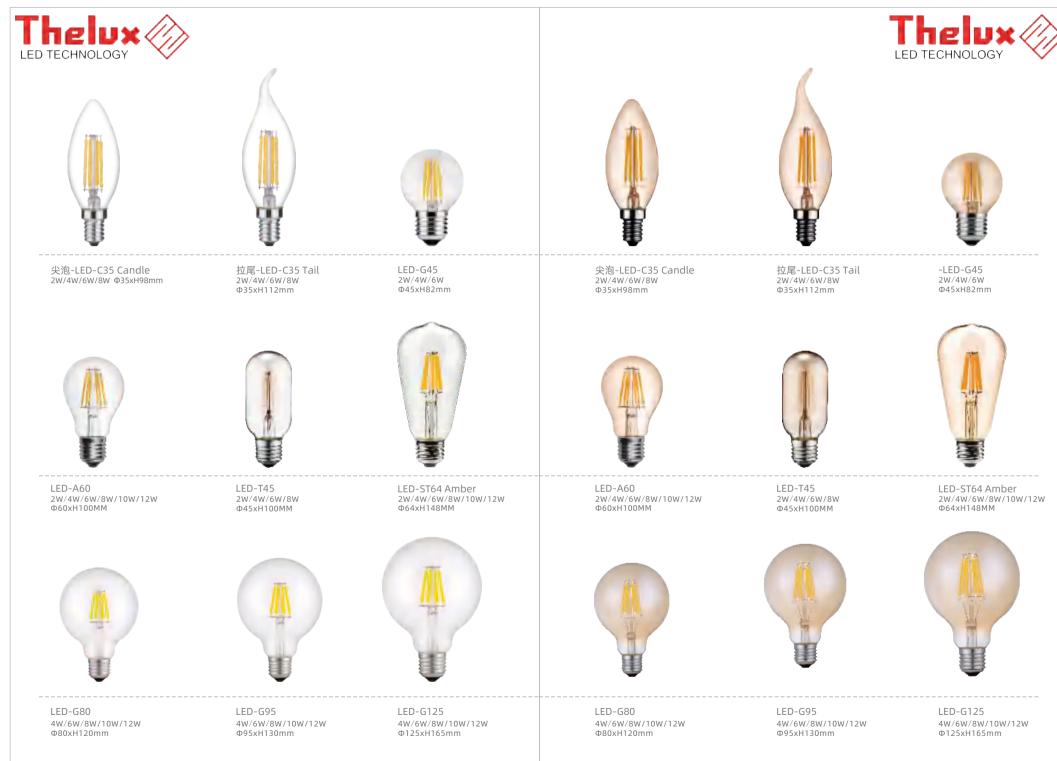

## Thelux

<mark>DG80</mark> Ф80×Н122mm 1800-2200К <mark>DG95</mark> Ф95×Н132mm 1800-2200К

DG125 Ф125×H165mm 1800-2200K

DST64 Ф64×Н148mm 1800-2200K D75-160 Φ75×H160mm 1800-2200K <mark>DH170</mark> Ф70×Н200mm 1800-2200К DSXS40 Ф40×H200mm 1800-2200K

<mark>D110-170</mark> Ф110×Н170mm 1800-2200К

<mark>D80-220</mark> Ф80×Н220mm 1800-2200К <mark>D105-225</mark> Ф105×H225mm 1800-2200К D130-225 Ф130×H225mm 1800-2200К

12