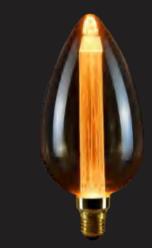

## Thelux

<mark>DG80</mark> Ф80×Н122mm 1800-2200К <mark>DG95</mark> Ф95×Н132mm 1800-2200К

DG125 Ф125×H165mm 1800-2200K

DST64 Ф64×Н148mm 1800-2200K D75-160 Φ75×H160mm 1800-2200K <mark>DH170</mark> Ф70×Н200mm 1800-2200К DSXS40 Ф40×H200mm 1800-2200K