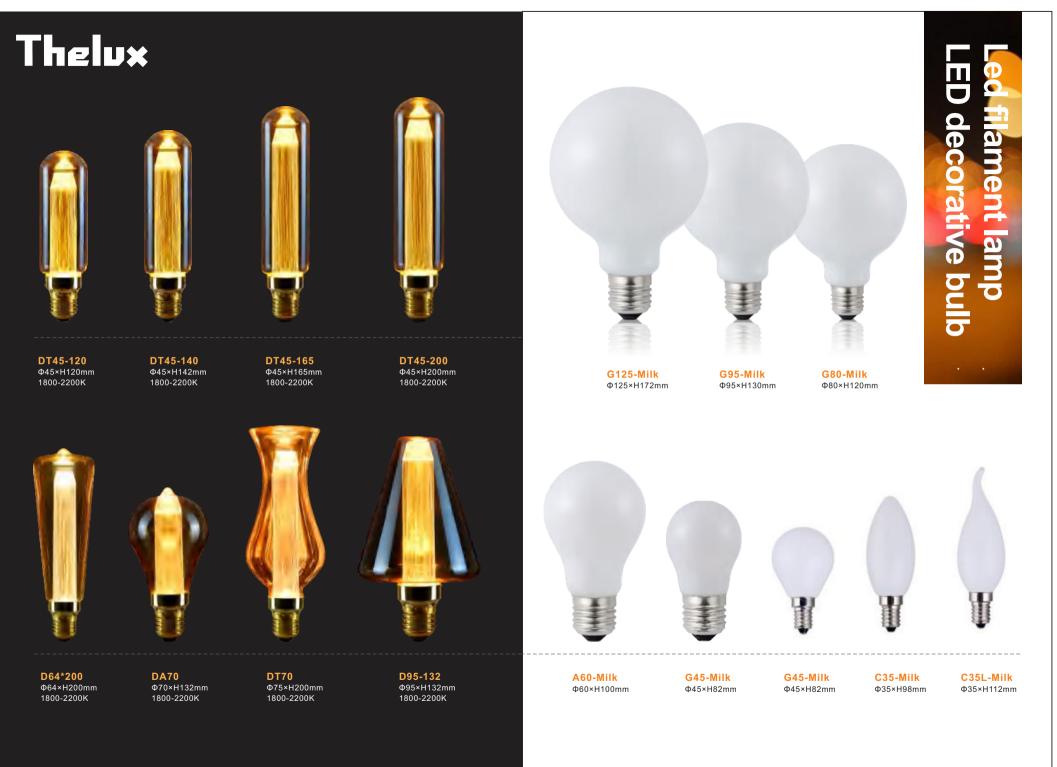

## Thelux

<mark>DG80</mark> Ф80×Н122mm 1800-2200К <mark>DG95</mark> Ф95×Н132mm 1800-2200К

DG125 Ф125×H165mm 1800-2200K

DST64 Ф64×Н148mm 1800-2200K D75-160 Φ75×H160mm 1800-2200K <mark>DH170</mark> Ф70×Н200mm 1800-2200К DSXS40 Ф40×H200mm 1800-2200K

<mark>D110-170</mark> Ф110×Н170mm 1800-2200К

<mark>D80-220</mark> Ф80×Н220mm 1800-2200К <mark>D105-225</mark> Ф105×H225mm 1800-2200К D130-225 Ф130×H225mm 1800-2200К

12

## Led filament lamp ED decorative bulb

ų

Ŧ

**20** Energy saving Environmental protection High quality

E

## Led filament lamp LED decorative bulb