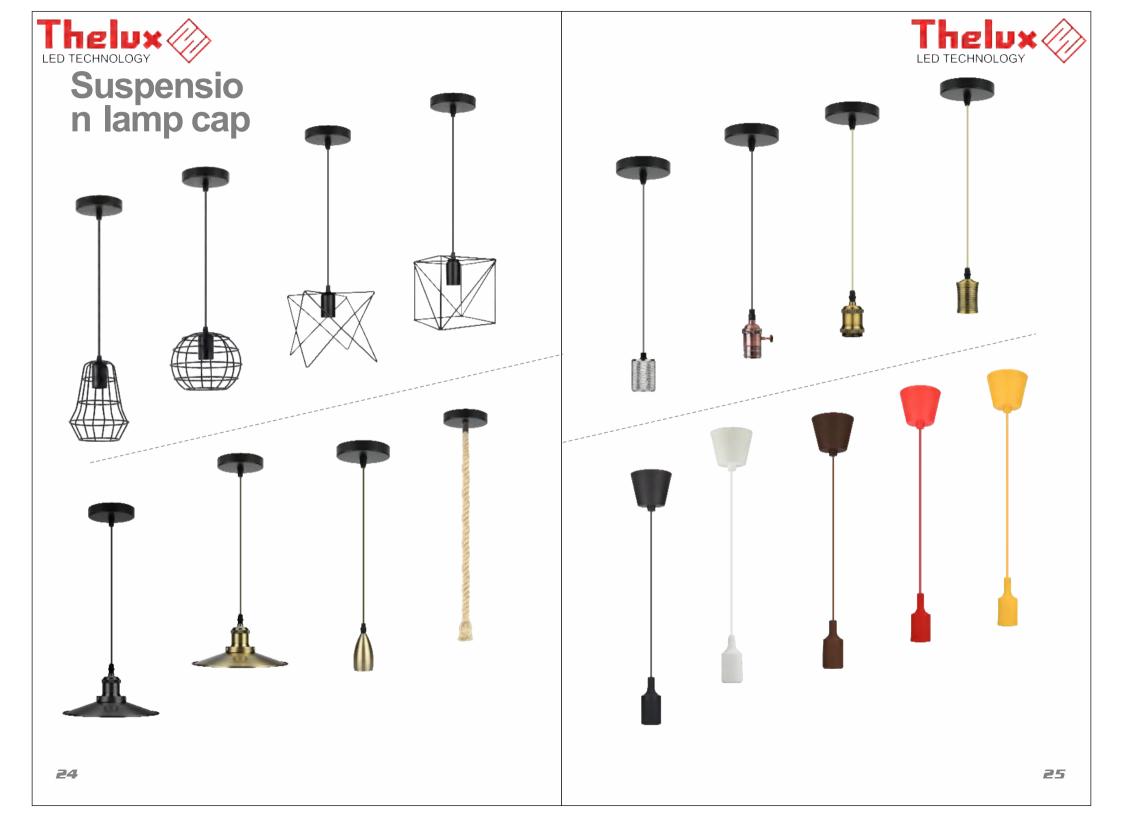

ction and after-sales. Thelux is willing to sincerely cooperate with all the customers in the world. Let's make the night more bright and dress up our global village!



















## Thelux





<mark>DG80</mark> Ф80×Н122mm 1800-2200К <mark>DG95</mark> Ф95×Н132mm 1800-2200К



DG125 Ф125×H165mm 1800-2200K



DST64 Ф64×Н148mm 1800-2200K D75-160 Φ75×H160mm 1800-2200K <mark>DH170</mark> Ф70×Н200mm 1800-2200К DSXS40 Ф40×H200mm 1800-2200K





<mark>D110-170</mark> Ф110×Н170mm 1800-2200К











<mark>D80-220</mark> Ф80×Н220mm 1800-2200К <mark>D105-225</mark> Ф105×H225mm 1800-2200К D130-225 Ф130×H225mm 1800-2200К

12









## Led filament lamp ED decorative bulb



ų

Ŧ



**20** Energy saving Environmental protection High quality

E

## Led filament lamp LED decorative bulb