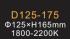

## Thelux

<mark>DG80</mark> Ф80×Н122mm 1800-2200К <mark>DG95</mark> Ф95×Н132mm 1800-2200К

DG125 Ф125×H165mm 1800-2200K

DST64 Ф64×Н148mm 1800-2200K D75-160 Φ75×H160mm 1800-2200K <mark>DH170</mark> Ф70×Н200mm 1800-2200К DSXS40 Ф40×H200mm 1800-2200K

<mark>D110-170</mark> Ф110×Н170mm 1800-2200К

<mark>D80-220</mark> Ф80×Н220mm 1800-2200К <mark>D105-225</mark> Ф105×H225mm 1800-2200К D130-225 Ф130×H225mm 1800-2200К

12